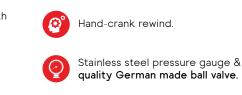

## STANDOUT FEATURES

**3-point locking pin** and adjustable friction brake.

Durable **stainless steel frame** with electro-polish finish.

Brass swivel joint.

| MODEL / PRODUCT CODE | HOSE<br>Y/N  | MAX HOSE<br>CAPACITY<br>(M) | WORKING<br>Pressure<br>Psi bar | FLOW RATE<br>L/PM | INLET<br>(OUTER HUB) | OUTLET<br>(SWIVEL SIDE) |
|----------------------|--------------|-----------------------------|--------------------------------|-------------------|----------------------|-------------------------|
| PW134-RRCMPL/HOP4    | Y (60m 1/4") | 60 of 1/4"                  | 5100 350                       | Up to 41          | 3/8" F BSP           | 3/8" F BSP              |
| PW134-RRCMPL         | Ν            | 60 of 1/4"                  | 5100 350                       | Up to 41          | 3/8" F BSP           | 3/8" F BSP              |