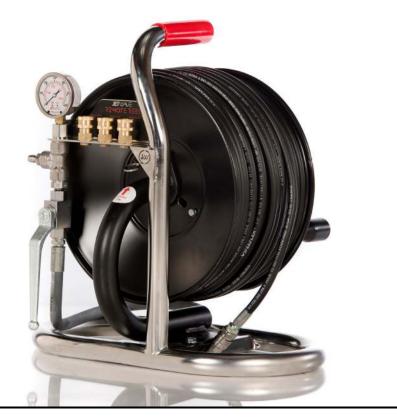

## ZEMOLE SEFT

OPTIONAL LOCKING PLATE

The Jetwave® Remote Mini Reel a perfect addition for your water jetting setup, allowing easy transportation and storage of drain cleaning hose & nozzles.

## STANDOUT FEATURES

**3-point locking pin** and adjustable friction brake.

Durable **stainless steel frame** with electro-polish finish.

Brass swivel joint.

| MODEL / PRODUCT CODE | HOSE<br>Y/N  | MAX HOSE<br>CAPACITY<br>(M) | WORKING<br>Pressure<br>Psi bar | FLOW RATE<br>L/PM | INLET<br>(OUTER HUB) | OUTLET<br>(SWIVEL SIDE) |
|----------------------|--------------|-----------------------------|--------------------------------|-------------------|----------------------|-------------------------|
| PW134-RRCMPL/HOP4    | Y (60m 1/4") | 60 of 1/4"                  | 5100 350                       | Up to 41          | 3/8" F BSP           | 3/8" F BSP              |
| PW134-RRCMPL         | Ν            | 60 of 1/4"                  | 5100 350                       | Up to 41          | 3/8" F BSP           | 3/8" F BSP              |