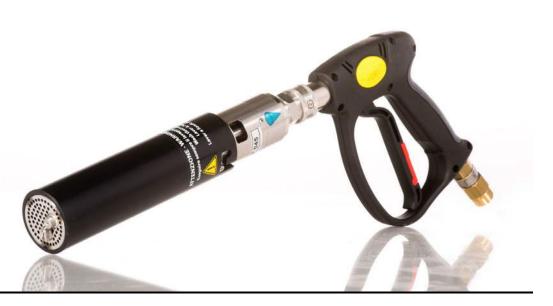

## MULTIFUNCTION LANCE

The Jetwave® Multi Function Lance is a versatile gun and lance combo that allows the operator to use fan jet, pencil jet and induce chemical under low pressure all in the one accessory increasing cleaning flexibility.

## STANDOUT FEATURES

Multi function jet streams.

| MODEL / PRODUCT CODE | MAXIUM PRESSURE<br>PSI BAR | MAX TEMP °C | INLET   | SWIVEL | FUNCTIONS  |  |
|----------------------|----------------------------|-------------|---------|--------|------------|--|
| JWA-MFL              | 4060 280                   | 120         | G3/8" F | Yes    | Pencil Jet |  |