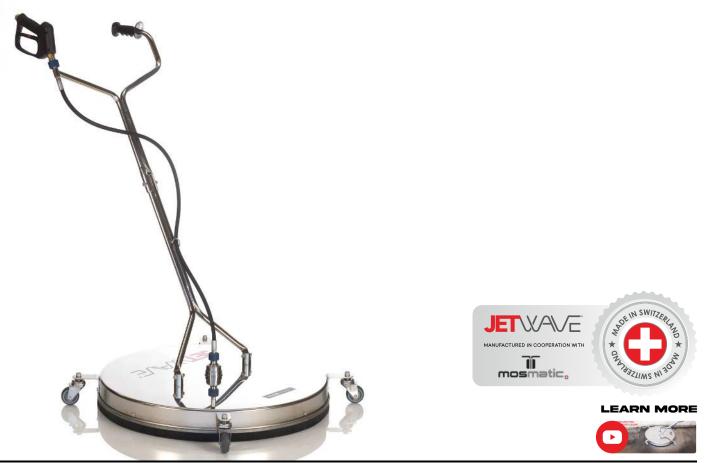

## HAMMERAEA 30" FSC - STAINLESS STEEL

The Jetwave® 30" Hammerhead FSC - Stainless Steel flat surface cleaner will compliment your high pressure cleaner to clean larger flat surface areas in record time.

## STANDOUT FEATURES

Deck made from heavy duty Stainless Steel.

ball bearings.

High RPM Stainless Steel swivel with self lubricated Stainless Steel

Easy pull relax-action ergonomic hand trigger to reduce user fatigue.

4 heavy duty Stainless Steel caster wheels with adjustable height.

Made by Mosmatic in Switzerland to the highest standard.

| MODEL / PRODUCT CODE | RATED PRESSURE<br>PSI BAR | HP NOZZLES | DECK DIAMETER<br>(INCHES) | MAX TEMP<br>(°C) | CONNECTION |
|----------------------|---------------------------|------------|---------------------------|------------------|------------|
| JWA-FSC22-5          | 4060 280                  | 3 x 1503   | 30"                       | 120              | M22 M      |