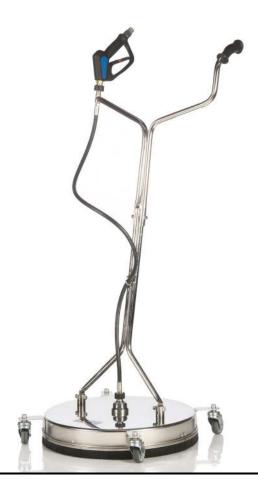

## HAMMERAEAD™ 21" FSC - STAINLESS STEEL

The Jetwave® 21" Hammerhead FSC - Stainless Steel flat surface cleaner will compliment your high pressure cleaner to clean larger flat surface areas in record time.

## STANDOUT FEATURES

| Made by Mosmatic in Switzerland to the highest standard. |
|----------------------------------------------------------|
| the highest standard.                                    |

| MODEL / PRODUCT CODE | RATED<br>PRESSURE<br>PSI BAR | HP NOZZLES | <b>DECK DIAMETER</b> (INCHES) | <b>MAX TEMP</b> (°C) | CONNECTION |
|----------------------|------------------------------|------------|-------------------------------|----------------------|------------|
| JWA-FSC22-5          | 5075 350                     | 2 x 1503   | 21"                           | 120                  | M22 M      |