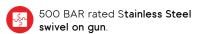

| MODEL / PRODUCT CODE | RATED<br>PRESSURE<br>PSI BAR | HP NOZZLES | <b>DECK DIAMETER</b> (INCHES) | <b>MAX TEMP</b> (°C) | CONNECTION |
|----------------------|------------------------------|------------|-------------------------------|----------------------|------------|
| JWA-FSC22-5          | 5075 350                     | 2 x 1503   | 21"                           | 120                  | M22 M      |