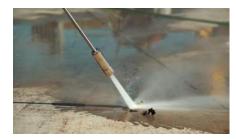

## **GUM BLASTER LANCE/GUN**

LEARN MORE

The **Jetwave®** Gum Blaster Accessory is a specific solution to easily get rid of chewing gum stains and other material stains that can lift off the surface, using specific pencil jets to lift and remove the gum.