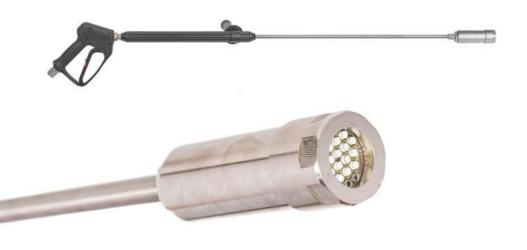

## **GUM BLASTER LANCE/GUN**

LEARN MORE

The **Jetwave®** Gum Blaster Accessory is a specific solution to easily get rid of chewing gum stains and other material stains that can lift off the surface, using specific pencil jets to lift and remove the gum.

## STANDOUT FEATURES

|  | Manufactured in <b>Germany</b> |
|--|--------------------------------|
|--|--------------------------------|

| MODEL / PRODUCT CODE | WORKING PRESSURE PSI BAR | MAX TEMP<br>(°C) | INLET   |  |
|----------------------|--------------------------|------------------|---------|--|
| JWA-GBN              | 5075 350                 | 120              | G3/8" F |  |