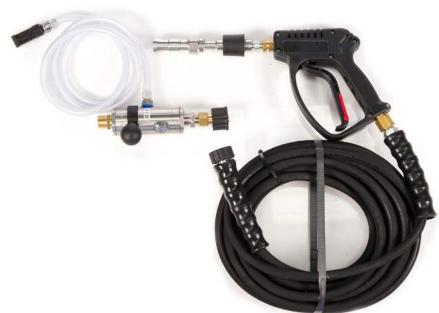

## **JW BYPASS PRO FOAM**

The Jetwave JW Bypass Pro Foam attachment introduces inline foam injection to your pressure cleaning solution. Increasing efficiency and task effectiveness by combining high pressure water and quality foam together quickening the cleaning process with this guality optional accessory from Jetwave.

## STANDOUT FEATURES

Stainless steel construction.

Bypass or injector mode.

Ergonomic Handle.

Adjustable dosage pick up chemical inlet port.

Comes with pick up hose.

| Product Code | Working<br>Pressure<br>psi bar | Max<br>Temperature | Inlet  | Outlet |
|--------------|--------------------------------|--------------------|--------|--------|
| PROFOAM      | 5000 350                       | 100c               | 1/2" F | 1/2" F |