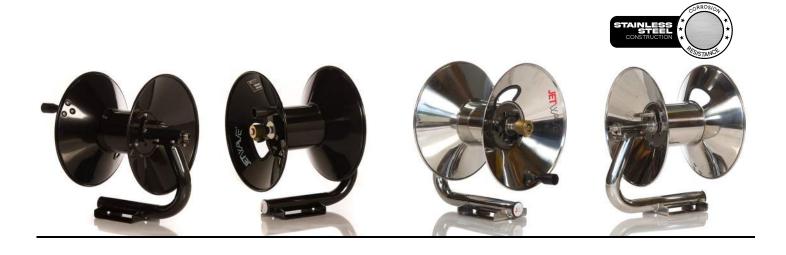

## PRO RAPID STYLE HOSE REEL 60M CAPACITY

The Jetwave® Pro Rapid Style Hose Reel is a professional reel designed to hold up to 60m of 3/8" hose for better hose management and safety, to complete your high pressure cleaner/water jetting system, also available in stainless steel.

## STANDOUT FEATURES

| PRODUCT CODE | MAX HOSE<br>CAPACITY (M)     | WORKING PRESSURE<br>PSI BAR | FLOW RATE<br>L/PM | <b>MAX TEMP</b> °C | INLET<br>(OUTER HUB) | OUTLET<br>(SWIVEL SIDE) |
|--------------|------------------------------|-----------------------------|-------------------|--------------------|----------------------|-------------------------|
| 1067         | 60 of 3/8" or 30m<br>of 3/4" | 5080 350                    | Up to 41          | 90                 | 1/2"M BSPT           | 3/8" F BSPT             |
| 1067SS       | 60 of 3/8" or 30m<br>of 3/4" | 5080 350                    | Up to 41          | 90                 | 1/2"M BSPT           | 3/8" F BSPT             |