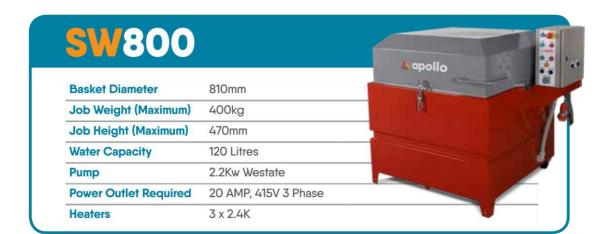

ype skimmer to ensure the parts are not covered in oil when they are removed

Heavy duty, Australian made centrifugal pump is located so that the pump seal can be serviced with removing the motor from the machine

Uses only hot water & detergent

# A apollo Super Wash

Have you ever stopped to consider how much of your workshop staff's time is spent hand cleaning parts each day?

Assume your labour cost is \$50 per hour (incl. overheads)

Each week that's 5 hours at \$50 per hour - \$250 per week

Therefore over a month your cost is \$1,000

Over a year one man costs you \$12,000 to manually clean parts





Distributed by

A.M.D.S. Pty Ltd 303 Copland Street, East Wagga Wagga NSW 2650 (02) 6921 2011 or call Malcolm on 0428 212 011



## Super Wash

range by apollo



**OUT OF WASTE** 











#### **SW1409**

| Basket Diameter       | 1400mm      |
|-----------------------|-------------|
| Job Weight (Maximum)  | 2000kg      |
| Job Height (Maximum)  | 975mm       |
| Water Capacity        | 360 Litres  |
| Pump                  | 5.5Kw       |
| Power Outlet Required | 32A 3 Phase |
| Heaters               | 3 x 3.6K    |





|                       |             | A apollo |   |
|-----------------------|-------------|----------|---|
| Basket Diameter       | 1600mm      |          | 1 |
| Job Weight (Maximum)  | 2000kg      |          | H |
| Job Height (Maximum)  | 1200mm      |          |   |
| Water Capacity        | 450 Litres  |          |   |
| Pump                  | 5.5Kw       |          |   |
| Power Outlet Required | 32A 3 Phase |          |   |
| Heaters