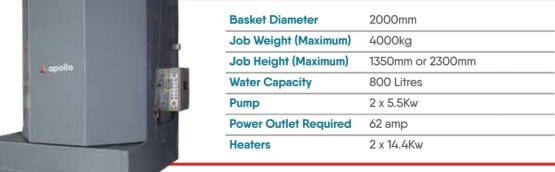

-------------------|-------------|
| Job Weight (Maximum)  | 2000kg      |
| Job Height (Maximum)  | 975mm       |
| Water Capacity        | 360 Litres  |
| Pump                  | 5.5Kw       |
| Power Outlet Required | 32A 3 Phase |
| Heaters               | 3 x 3.6K    |





|                       |             | A apollo |   |
|-----------------------|-------------|----------|---|
| Basket Diameter       | 1600mm      |          | 1 |
| Job Weight (Maximum)  | 2000kg      |          | H |
| Job Height (Maximum)  | 1200mm      |          |   |
| Water Capacity        | 450 Litres  |          |   |
| Pump                  | 5.5Kw       |          |   |
| Power Outlet Required | 32A 3 Phase |          |   |
| Heaters               | 3 x 4.8K    |          |   |







### **SW2023**





#### SW3216

| 3200mm      |                                                        |                                            |
|-------------|--------------------------------------------------------|--------------------------------------------|
| 4000kg      | 760                                                    | - 同院                                       |
| 1600mm      | <u> </u>                                               |                                            |
| 1000 Litres |                                                        |                                            |
| 2 x 5.5Kw   |                                                        |                                            |
| 62 amp      |                                                        |