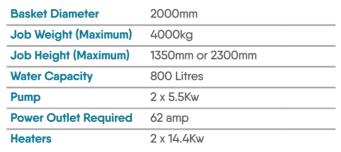

---------------------|-------------|
| Job Weight (Maximum)  | 2000kg      |
| Job Height (Maximum)  | 975mm       |
| Water Capacity        | 360 Litres  |
| Pump                  | 5.5Kw       |
| Power Outlet Required | 32A 3 Phase |
| Heaters               | 3 x 3.6K    |





|                       |             | A apollo |   |
|-----------------------|-------------|----------|---|
| Basket Diameter       | 1600mm      |          | 1 |
| Job Weight (Maximum)  | 2000kg      |          | H |
| Job Height (Maximum)  | 1200mm      |          |   |
| Water Capacity        | 450 Litres  |          |   |
| Pump                  | 5.5Kw       |          |   |
| Power Outlet Required | 32A 3 Phase |          |   |
| Heaters               | 3 x 4.8K    |          |   |







### **SW2023**





#### SW3216

| 3200mm      |                                                        |                                            |
|-------------|--------------------------------------------------------|--------------------------------------------|
| 4000kg      | 760                                                    | - 同院                                       |
| 1600mm      | <u> </u>                                               |                                            |
| 1000 Litres |                                                        |                                            |
| 2 x 5.5Kw   |                                                        |                                            |
| 62 amp      |                                                        |