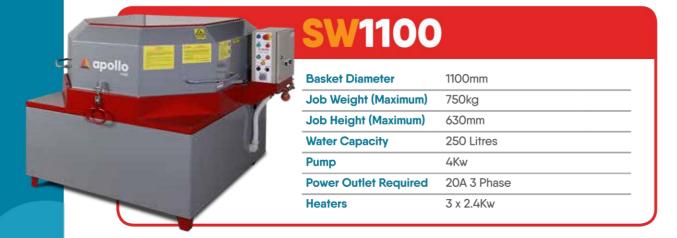

e skimmer to ensure the parts are not covered in oil when they are removed

Heavy duty, Australian made centrifugal pump is located so that the pump seal can be serviced with removing the motor from the machine

Uses only hot water & detergent

# A apollo Super Wash

Have you ever stopped to consider how much of your workshop staff's time is spent hand cleaning parts each day?

Assume your labour cost is \$50 per hour (incl. overheads)

Each week that's 5 hours at \$50 per hour - \$250 per week

Therefore over a month your cost is \$1,000

Over a year one man costs you \$12,000 to manually clean parts





Distributed by

A.M.D.S. Pty Ltd 303 Copland Street, East Wagga Wagga NSW 2650 (02) 6921 2011 or call Malcolm on 0428 212 011



## Super Wash

range by apollo



**OUT OF WASTE** 











#### **SW1409**

| Basket Diameter       | 1400mm      |
|-----------------------|-------------|
| Job Weight (Maximum)  | 2000kg      |
| Job Height (Maximum)  | 975mm       |
| Water Capacity        | 360 Litres  |
| Pump                  | 5.5Kw       |
| Power Outlet Required | 32A 3 Phase |
| Heaters               | 3 x 3.6K    |





|                       |             | A apollo |   |
|-----------------------|-------------|----------|---|
| Basket Diameter       | 1600mm      |          | 1 |
| Job Weight (Maximum)  | 2000kg      |          | H |
| Job Height (Maximum)  | 1200mm      |          |   |
| Water Capacity        | 450 Litres  |          |   |
| Pump                  | 5.5Kw       |          |   |
| Power Outlet Required | 32A 3 Phase |          |   |
| Heaters