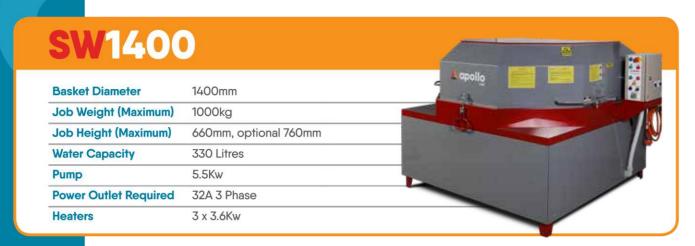

#### **SW1409**

| Basket Diameter       | 1400mm      |
|-----------------------|-------------|
| Job Weight (Maximum)  | 2000kg      |
| Job Height (Maximum)  | 975mm       |
| Water Capacity        | 360 Litres  |
| Pump                  | 5.5Kw       |
| Power Outlet Required | 32A 3 Phase |
| Heaters               | 3 x 3.6K    |